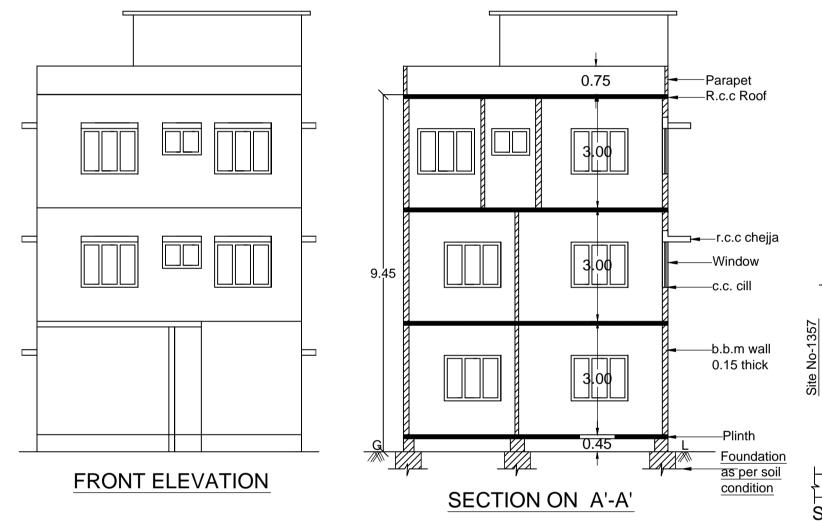

# Block :1 (RESI)

| Floor Name                          | Total Built Up | Deductions (A | rea in Sq.mt.) | Proposed FAR<br>Area (Sq.mt.) | Total FAR Area | Tnmt (No.) |
|-------------------------------------|----------------|---------------|----------------|-------------------------------|----------------|------------|
|                                     | Area (Sq.mt.)  | StairCase     | Parking        | Resi.                         | (Sq.mt.)       |            |
| Terrace Floor                       | 16.32          | 16.32         | 0.00           | 0.00                          | 0.00           | 00         |
| Second Floor                        | 69.42          | 0.00          | 0.00           | 69.42                         | 69.42          | 00         |
| First Floor                         | 69.42          | 0.00          | 0.00           | 69.42                         | 69.42          | 01         |
| Ground Floor                        | 69.41          | 0.00          | 26.14          | 33.19                         | 43.27          | 01         |
| Total:                              | 224.57         | 16.32         | 26.14          | 172.03                        | 182.11         | 02         |
| Total Number of<br>Same Blocks<br>: | 1              |               |                |                               |                |            |
| Total:                              | 224.57         | 16.32         | 26.14          | 172.03                        | 182.11         | 02         |

# SCHEDULE OF JOINERY:

| CONFEDERE OF |      |        |        |     |
|--------------|------|--------|--------|-----|
| BLOCK NAME   | NAME | LENGTH | HEIGHT | NOS |
| 1 (RESI)     | d1   | 0.75   | 2.10   | 05  |
| 1 (RESI)     | d    | 0.90   | 2.10   | 11  |
|              |      |        |        |     |

#### SCHEDULE OF JOINERY:

| BLOCK NAME | NAME | LENGTH | HEIGHT | NOS |
|------------|------|--------|--------|-----|
| 1 (RESI)   | V    | 0.71   | 1.20   | 02  |
| 1 (RESI)   | V    | 1.00   | 1.20   | 03  |
| 1 (RESI)   | W    | 1.50   | 1.20   | 07  |
| 1 (RESI)   | W    | 1.66   | 1.20   | 11  |