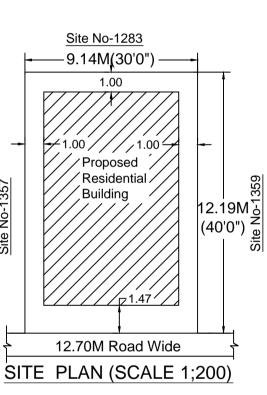

4.49X5.50

~

1.47

12.70M Road Wide

GROUND FLOOR PLAN

1.00

\_\_\_\_\_W

Living