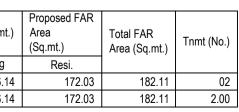

# Block :1 (RESI)

| Floor Name                          | Total Built Up | Deductions (A | rea in Sq.mt.) | Proposed FAR<br>Area (Sq.mt.) | Total FAR Area | Tnmt (No.) |
|-------------------------------------|----------------|---------------|----------------|-------------------------------|----------------|------------|
|                                     | Area (Sq.mt.)  | StairCase     | Parking        | Resi.                         | (Sq.mt.)       |            |
| Terrace Floor                       | 16.32          | 16.32         | 0.00           | 0.00                          | 0.00           | 00         |
| Second Floor                        | 69.42          | 0.00          | 0.00           | 69.42                         | 69.42          | 00         |
| First Floor                         | 69.42          | 0.00          | 0.00           | 69.42                         | 69.42          | 01         |
| Ground Floor                        | 69.41          | 0.00          | 26.14          | 33.19                         | 43.27          | 01         |
| Total:                              | 224.57         | 16.32         | 26.14          | 172.03                        | 182.11         | 02         |
| Total Number of<br>Same Blocks<br>: | 1              |               |                |                               |                |            |
| Total:                              | 224.57         | 16.32         | 26.14          | 172.03                        | 182.11         | 02         |